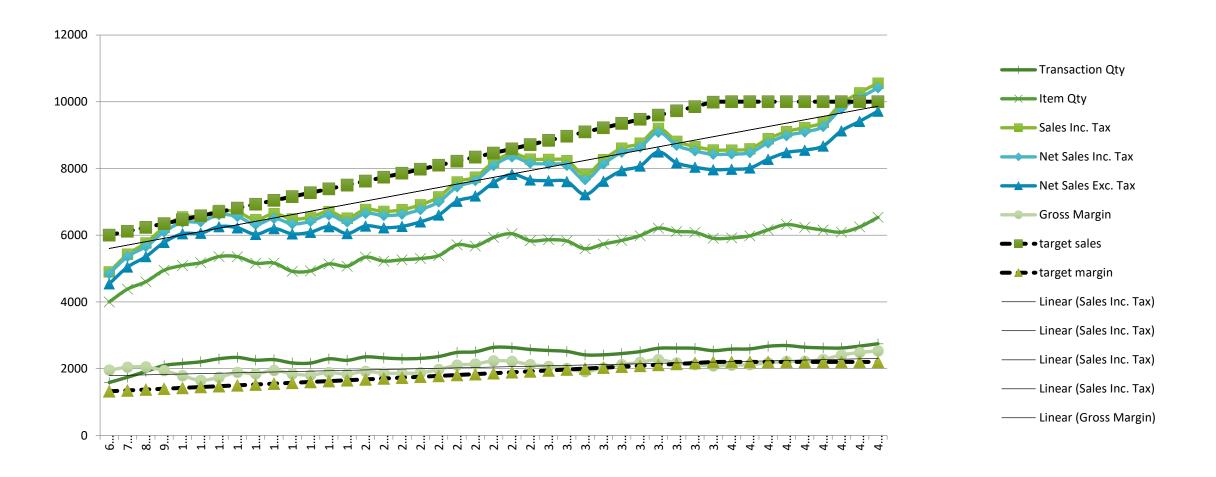

# Our First Year Trading!

Target Sales for end of 2019 - £89,500 Actual Sales for end of 2019 - £89,854.47 4 Weekly Rolling Chart for 2019

And we wouldn't have done it without all our wonderful volunteers!!